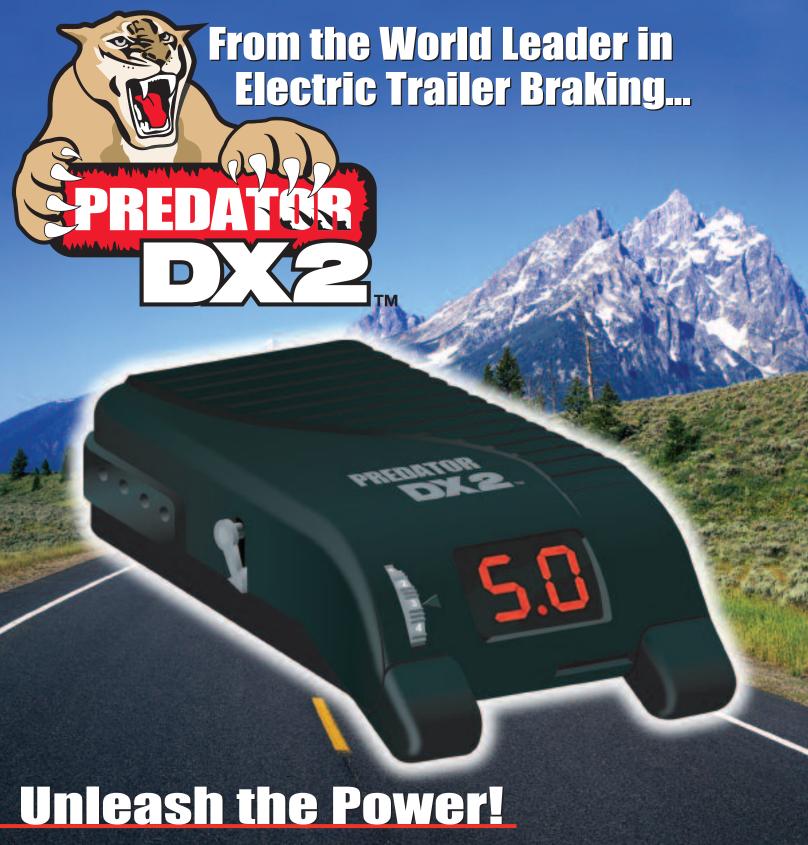

## <u>Predator DX2 Electric Brake Controller</u>

- Digital LED displays voltage output and assists with leveling set-up
- Power wheel provides a numeric visual indication of gain settings
- Manual slide overrides the gain setting for full braking power
- Trailer brake lights illuminate when the manual slide is activated
- Short circuit protection prevents damage to controller and tow vehicle
- Industry leading seven-year limited warranty